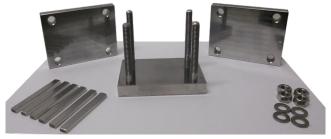

## **Compression Set**

Simple testing device for the determination of the compression set according to DIN ISO 815, DIN EN ISO 1856 and ASTM D 395

#### Features:

- DIN, ISO and ASTM conform
- Different geometries available
- 1- or 2 layer
- Heating oven upon request