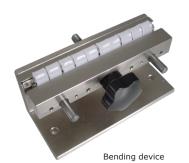

#### **Equipment comes with:**

- sample holders and sample tubes
- Compact thermostat with rack for the admission of sample tubes
- 1 notching device with blade
- 1 bending device
- 1 transfer tool

Transfer tool