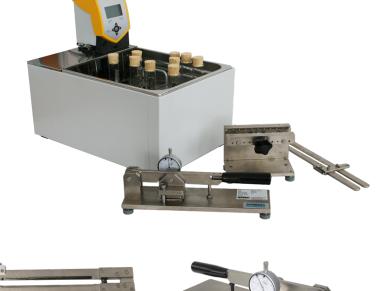

## **Stress Cracking Tester**

To determine the stability of polyethylene against stress corrosion in accordance with ASTM D 1693 - 70.

#### Features:

- Easy operating stress cracking tester
- Centering device for notching device
- Dial gauge for precise notching depth
- Transfer tool

#### **Equipment comes with:**

- sample holders and sample tubes
- Compact thermostat with rack for the admission of sample tubes
- 1 notching device with blade
- 1 bending device
- 1 transfer tool

Transfer tool